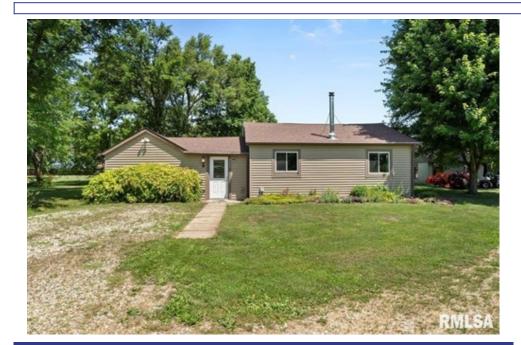

## 5630 Moline Rd, Erie, IL 61250

» Beds: 1 | Baths: 1 Full» MLS #: 0C4265051

» Single Family | 1,056 ft<sup>2</sup> | Lot: 7.5 acres » More Info: 5630MolineRd.IsForSale.com

Rich Bassford CRS., GRI.
with agents Melissa Greer,
Amanda DuPrey, Rob Bermes,
Tim Holevoet, Leann Noack,
Megan Kroll, & Anthony Reyes
(309) 215-9400 (The Bassford
Team)
(309) 797-5800 (Office)
info@thebassfordteam.com
https://www.richbassford.com/

## \$ 209,900

RE/MAX Concepts 4555 Utica Ridge Road Bettendorf, IA 52722 (309) 215-9400

Enjoy peaceful country living on this beautifully rehabbed 1-bed, 1-bath ranch home nestled on 7.5 acres between Erie & Hillsdale. Completely overhauled in 2004 w/ updated electrical, plumbing, HVAC, interior walls, flooring, kitchen cabinets, & countertops. Vinyl siding added in 2012, & appliances are less than 10 yrs old. Through the new Anderson sliding glass doors in the living room, you can view the park-like setting of the yard, which includes beautiful mature trees & a small 68 ft deep pond with fish & frogs. A cozy guest house offers additional space ideal for visitors or a home office (note: no kitchen or bathroom). The garage includes a large workbench, plus you'll find a 12x16 shed, two 12x20 loafing sheds, an 8x6 well house, 2 horse paddocks, a round pen, & a training arena. Several acres would make excellent pasture. This property can also be purchased with the neighboring parcel at 5460 Moline Rd for even more potential!